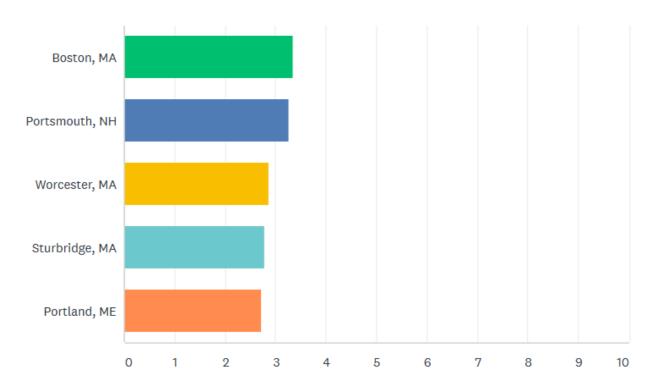

## Q1: Please rank where you would like NEURISA Day 2018 held?

Answered: 173Skipped: 0

#### Ranked Choice Results:

|   | •                 | 1 *                 | 2 •                  | 3 ▼                 | 4 ▼                  | 5 ▼                  | TOTAL ▼ | SCORE ▼ |
|---|-------------------|---------------------|----------------------|---------------------|----------------------|----------------------|---------|---------|
| • | Boston, MA        | 28.32%<br>49        | 15.61%<br>27         | 31.79%<br>55        | 9 <b>.</b> 83%<br>17 | 14.45%<br>25         | 173     | 3.34    |
| • | Portsmouth,<br>NH | <b>21.39%</b><br>37 | 25.43%<br>44         | <b>17.34%</b><br>30 | 30.64%<br>53         | 5.20%<br>9           | 173     | 3.27    |
| • | Worcester,<br>MA  | 15.61%<br>27        | 23.70%<br>41         | 15.03%<br>26        | 23.70%<br>41         | 21.97%<br>38         | 173     | 2.87    |
| • | Sturbridge,<br>MA | 16.18%<br>28        | 1 <b>7.92%</b><br>31 | 19.08%<br>33        | <b>22.54%</b> 39     | 24.28%<br>42         | 173     | 2.79    |
| • | Portland,<br>ME   | 18.50%<br>32        | 17.34%<br>30         | 16.76%<br>29        | 13.29%<br>23         | 3 <b>4.10%</b><br>59 | 173     | 2.73    |