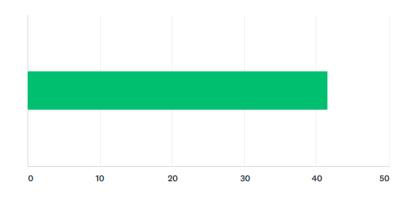

# Q3: How far would you be willing to travel for NEURISA Day (Miles)?

Answered: 173Skipped: 0

| ANSWER CHOICES         | AVERAGE NUMBER | TOTAL NUMBER | RESPONSES |
|------------------------|----------------|--------------|-----------|
|                        | 42             | 7,189        | 173       |
| Total Respondents: 173 |                |              |           |