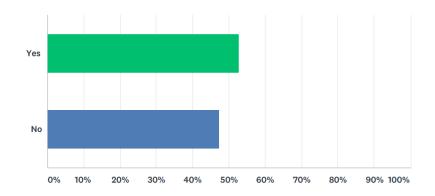

# Q4: Have you previously attended NEURISA Day?

Answered: 171Skipped: 2

| ANSWER CHOICES | RESPONSES |     |
|----------------|-----------|-----|
| Yes            | 52.63%    | 90  |
| No             | 47.37%    | 81  |
| TOTAL          |           | 171 |